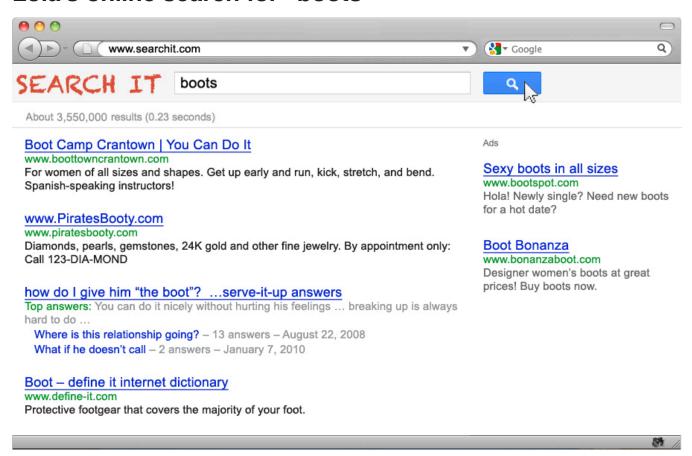

#### **Directions**

Cole and Lola are both searching online for great deals on boots. They both type the word "boots" into the same search engine. The search results and ads that turn up are shown below. Work in small groups to review their results and answer the questions that follow. Circle or highlight any examples from the results that will help you answer the questions.

# Lola's online search for "boots"