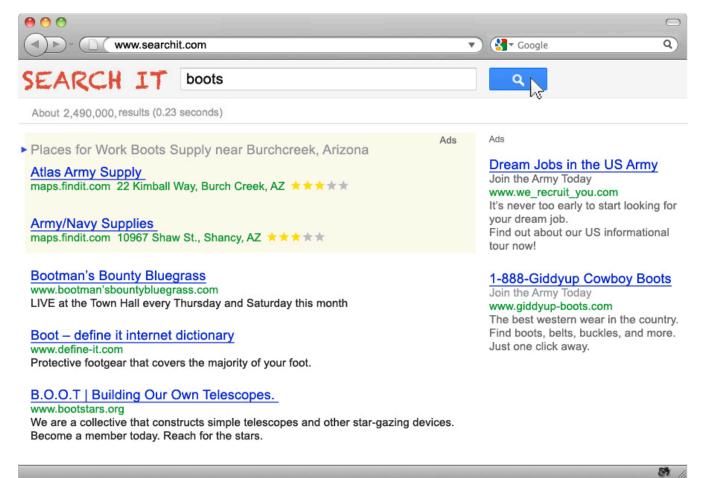

#### **Directions**

Cole and Lola are both searching online for great deals on boots. They both type the word "boots" into the same search engine. The search results and ads that turn up are shown below. Work in small groups to review their results and answer the questions that follow. Circle or highlight any examples from the results that will help you answer the questions.

#### Cole's online search for "boots"